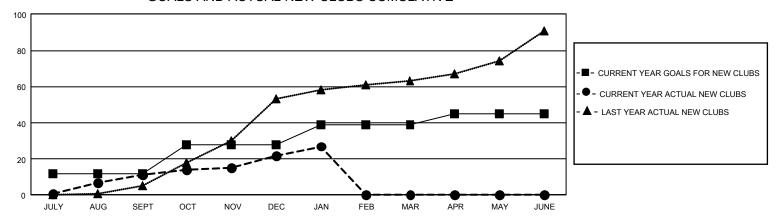

## GOALS AND ACTUAL NEW CLUBS CUMULATIVE

## GMT Constitutional Area 3, Group B

REPORT DOES NOT INCLUDE CLUBS IN UNDISTRICTED AREAS.

|               | Club          | os          |               |                  |
|---------------|---------------|-------------|---------------|------------------|
|               | RESULTS FOR   | R 2021-2022 |               |                  |
| QUARTER       | NEW CLUB GOAL | NEW CLUBS   | DROPPED CLUBS | QUARTER MEMBER G |
| JULY/AUG/SEPT | 36            | 11          | 6             | JULY/AUG/SEPT    |
| OCT/NOV/DEC   | 48            | 11          | 4             | OCT/NOV/DEC      |
| JAN/FEB/MAR   | 33            | 5           | 2             | JAN/FEB/MAR      |
| APR/MAY/JUNE  | 18            | 0           | 0             | APR/MAY/JUNE     |