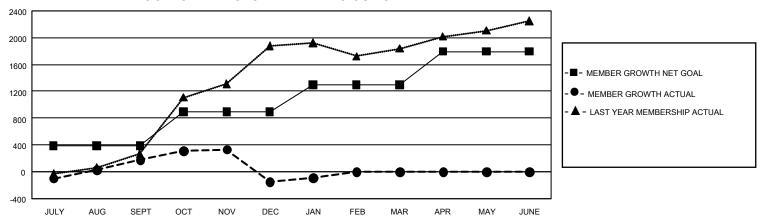

## GOALS AND ACTUAL MEMBERS CUMULATIVE

| DROPPED CLUBS: 12 |       | 340 CLUBS OF 840 ADDED 1<br>OR MORE NEW MEMBERS | GENDER DISTRIBUTION                  |                 |
|-------------------|-------|-------------------------------------------------|--------------------------------------|-----------------|
|                   |       |                                                 | MALE                                 | 10,376 (42.89%) |
|                   |       |                                                 | FEMALE                               | 13,811 (57.09%) |
| DROPPED MEMBERS   |       |                                                 | NON BINARY                           | 0 (0.00%)       |
| DECEASED          | 126   |                                                 | PREFER NOT TO ANSWER                 | 4 (0.02%)       |
| CLUB CANCELLED    | 199   |                                                 | TOTAL FAMILY UNIT MEMBERS 6,59       |                 |
| OTHER             | 1,702 | CLICK HERE FOR                                  |                                      |                 |
| TOTAL             | 2,027 | CUMULATIVE MEMBERSHIP  DATA                     | FAMILY MEMBERS PAYING HALF DUES 3,84 |                 |

| Members               |                           |                         |                                              |  |  |  |  |  |
|-----------------------|---------------------------|-------------------------|----------------------------------------------|--|--|--|--|--|
| RESULTS FOR 2021-2022 |                           |                         |                                              |  |  |  |  |  |
| QUARTER               | MEMBER GROWTH NET<br>GOAL | MEMBER GROWTH<br>ACTUAL | DROPPED MEMBERS ACTUAL (including transfers) |  |  |  |  |  |
| JULY/AUG/SE           | EPT 387                   | 884                     | 666                                          |  |  |  |  |  |
| OCT/NOV/DE            | C 507                     | 896                     | 1,202                                        |  |  |  |  |  |
| JAN/FEB/MAR           | R 405                     | 227                     | 158                                          |  |  |  |  |  |
| APR/MAY/JU            | NE 497                    | 0                       | 0                                            |  |  |  |  |  |